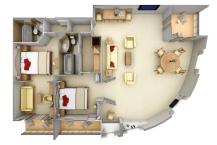

### OWNER'S SUITE

Available as a one-bedroom configuration or as two bedrooms (as illustrated) by adjoining with a Vista Suite.

1 BEDROOM: 587 SQ. FT. / 55 M<sup>2</sup> INCLUDING VERANDA (89 SQ. FT. / 8 M²)

2 BEDROOM: 827 SQ. FT. / 77 M<sup>2</sup> INCLUDING VERANDA (89 SQ. FT. / 8 M²)

- Large teak veranda with patio furniture and floor-to-ceiling glass doors; two bedroom has additional large picture window
- Living room with sitting area; two-bedroom has additional sitting area
- Separate dining areaa
- Twin beds or queen-sized bed; two-bedroom has additional twin beds or queen-sized bed
- Marbled bathrooms with full-sized tub and separate shower; plus a powder room; two-bedroom has additional marbled bathroom with shower
- Walk-in wardrobe(s) with personal safe
- Vanity table(s) with hair dryer
- Writing desk(s)
- Flat screen television(s) with satellite reception
- Bang & Olufsen audio system
- Illy Espresso machine
- Direct-dial telephone(s)