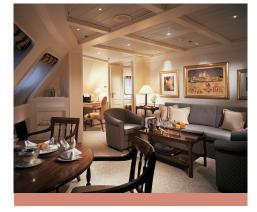

### ROYAL SUITE

Available as a one-bedroom configuration or as two bedrooms (as illustrated) by adjoining with a Veranda Suite.

1 BEDROOM: 736 SQ. FT. / 69 M<sup>2</sup> INCLUDING VERANDA (126 SQ. FT. / 12 M²)

2 BEDROOM: 1.031 SQ. FT. / 96 M<sup>2</sup> INCLUDING VERANDA (175 SQ. FT./16.5 M²)

- Large teak veranda with patio furniture and floor-to-ceiling glass doors; two-bedroom has additional veranda
- Living room with sitting area; two-bedroom has additional sitting area
- Separate dining area
- Twin beds or queen-sized bed; two-bedroom has additional twin beds or queen-sized bed
- Marbled bathroom with full-sized tub and separate shower: two-bedroom has additional marbled bathroom with shower
- Walk-in wardrobe(s) with personal safe
- Vanity table(s) with hair dryer
- Writing desk(s)
- Flat screen television(s) with satellite reception
- Bang & Olufsen audio system
- Illy Espresso machine
- Direct-dial telephone(s)