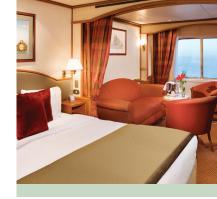

### SILVER SUITE

Silver Suites accommodate three guests.

541 SO FT / 50 M<sup>2</sup> INCLUDING VERANDA (92 SQ. FT. / 8 M²)

- Teak veranda with patio furniture and floor-to-ceiling glass doors
- Living room (with convertible sofa to accommodate an additional quest)
- Sitting area
- Separate dining area
- Twin beds or queen-sized bed
- Marbled bathroom with shower
- Walk-in wardrobe with personal safe
- Vanity table with hair dryer
- Writing desk
- Flat screen television with satellite reception
- Bang & Olufsen audio system
- Illy Espresso machine
- Direct-dial telephone

#### VERANDA/MIDSHIP VERANDA SUITE

Some Veranda Suites accommodate three guests. The Midship Veranda Suite offers preferred central location with identical accommodation to a Veranda Suite.

295 SQ. FT. / 27 M<sup>2</sup> INCLUDING VERANDA (49 SQ. FT. / 4.5 M<sup>2</sup>)