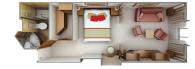

### OWNER'S SUITE

Available as a one-bedroom configuration or as two bedrooms (as illustrated) by adjoining with a Vista Suite.

1 BEDROOM: 587 SQ. FT. / 55 M<sup>2</sup> INCLUDING VERANDA (89 SQ. FT. / 8 M²)

2 BEDROOM: 827 SQ. FT. / 77 M<sup>2</sup> INCLUDING VERANDA (89 SQ. FT. / 8 M²)

- Large teak veranda with patio furniture and floor-to-ceiling glass doors; two bedroom has additional large picture window
- Living room with sitting area; two-bedroom has additional sitting area
- Separate dining areaa
- Twin beds or queen-sized bed; two-bedroom has additional twin beds or queen-sized bed
- Marbled bathrooms with full-sized tub and separate shower; plus a powder room; two-bedroom has additional marbled bathroom with shower
- Walk-in wardrobe(s) with personal safe
- Vanity table(s) with hair dryer
- Writing desk(s)
- Flat screen television(s) with satellite reception
- Bang & Olufsen audio system
- Illy Espresso machine
- Direct-dial telephone(s)