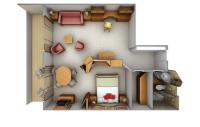

### OWNER'S SUITE

Available as a one-bedroom configuration or as two bedrooms (as illustrated) by adjoining with a Vista Suite.

1 BEDROOM: 587 SQ. FT. / 55 M<sup>2</sup> INCLUDING VERANDA (89 SQ. FT. / 8 M²)

2 BEDROOM: 827 SQ. FT. / 77 M<sup>2</sup> INCLUDING VERANDA (89 SQ. FT. / 8 M²)

- Large teak veranda with patio furniture and floor-to-ceiling glass doors; two bedroom has additional large picture window
- Living room with sitting area; two-bedroom has additional sitting area
- Separate dining areaa
- Twin beds or queen-sized bed; two-bedroom has additional twin beds or queen-sized bed
- Marbled bathrooms with full-sized tub and separate shower; plus a powder room; two-bedroom has additional marbled bathroom with shower
- Walk-in wardrobe(s) with personal safe
- Vanity table(s) with hair dryer
- Writing desk(s)
- Flat screen television(s) with satellite reception
- Bang & Olufsen audio system
- Illy Espresso machine
- Direct-dial telephone(s)