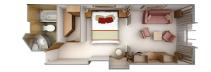

### ROYAL SUITE

Available as a one-bedroom configuration or as two bedrooms (as illustrated) by adjoining with a Veranda Suite.

1 BEDROOM: 736 SQ. FT. / 69 M<sup>2</sup> INCLUDING VERANDA (126 SQ. FT. / 12 M²)

2 BEDROOM: 1.031 SQ. FT. / 96 M<sup>2</sup> INCLUDING VERANDA (175 SQ. FT./16.5 M²)

- Large teak veranda with patio furniture and floor-to-ceiling glass doors; two-bedroom has additional veranda
- Living room with sitting area; two-bedroom has additional sitting area
- Separate dining area
- Twin beds or queen-sized bed; two-bedroom has additional twin beds or queen-sized bed
- Marbled bathroom with full-sized tub and separate shower: two-bedroom has additional marbled bathroom with shower
- Walk-in wardrobe(s) with personal safe
- Vanity table(s) with hair dryer
- Writing desk(s)
- Flat screen television(s) with satellite reception
- Bang & Olufsen audio system
- Illy Espresso machine
- Direct-dial telephone(s)