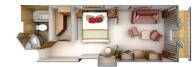

### SILVER SUITE

Silver Suites accommodate three guests.

541 SO FT / 50 M<sup>2</sup> INCLUDING VERANDA (92 SQ. FT. / 8 M²)

- Teak veranda with patio furniture and floor-to-ceiling glass doors
- Living room (with convertible sofa to accommodate an additional quest)
- Sitting area
- Separate dining area
- Twin beds or queen-sized bed
- Marbled bathroom with shower
- Walk-in wardrobe with personal safe
- Vanity table with hair dryer
- Writing desk
- Flat screen television with satellite reception
- Bang & Olufsen audio system
- Illy Espresso machine
- Direct-dial telephone