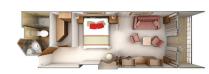

#### VERANDA/MIDSHIP VERANDA SUITE

Some Veranda Suites accommodate three guests. The Midship Veranda Suite offers preferred central location with identical accommodation to a Veranda Suite.

295 SQ. FT. / 27 M<sup>2</sup> INCLUDING VERANDA (49 SQ. FT. / 4.5 M<sup>2</sup>)

- Teak veranda with patio furniture and floor-to-ceiling glass doors
- Sitting area
- Twin beds or gueen-sized bed
- Marbled bathroom with shower (some with tub/shower combination)
- Walk-in wardrobe with personal safe
- Vanity table with hair dryer
- Writing desk
- Flat screen television with satellite reception
- Direct-dial telephone