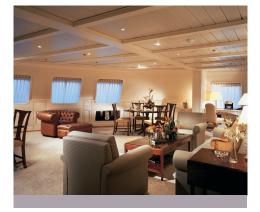

### **GRAND SUITE**

Available as a one-bedroom configuration or as two bedrooms (as illustrated) by adjoining with a Veranda Suite.

1 BEDROOM: 1,019 SQ. FT. / 95 M<sup>2</sup> INCLUDING VERANDA (145 SQ. FT. / 14 M²)

2 BEDROOM: 1,314 SQ. FT. / 122 M<sup>2</sup> INCLUDING VERANDA (194 SQ. FT./18.5 M²)

- Two teak verandas with patio furniture and floor-to-ceiling glass doors; two-bedroom has additional veranda
- Living room with sitting area; two-bedroom has additional sitting area
- Separate dining area
- Twin beds or queen-sized bed; two-bedroom has additional twin beds or queen-sized bed
- Marbled bathroom with full-sized tub and separate shower; two-bedroom has additional marbled bathroom with shower
- Walk-in wardrobe(s) with personal safe
- Vanity table(s) with hair dryer
- Writing desk(s)
- Flat screen television(s) and satellite reception
- Bang & Olufsen audio system
- Illy Espresso machine
- Direct-dial telephone(s)