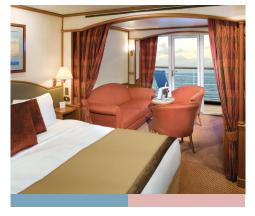

### SILVER SUITE

Silver Suites accommodate three guests.

541 SO FT / 50 M<sup>2</sup> INCLUDING VERANDA (92 SQ. FT. / 8 M²)

- Teak veranda with patio furniture and floor-to-ceiling glass doors
- Living room (with convertible sofa to accommodate an additional quest)
- Sitting area
- Separate dining area
- Twin beds or queen-sized bed
- Marbled bathroom with shower
- Walk-in wardrobe with personal safe
- Vanity table with hair dryer
- Writing desk
- Flat screen television with satellite reception
- Bang & Olufsen audio system
- Illy Espresso machine
- Direct-dial telephone

#### VERANDA/MIDSHIP VERANDA SUITE

Some Veranda Suites accommodate three guests. The Midship Veranda Suite offers preferred central location with identical accommodation to a Veranda Suite.

295 SQ. FT. / 27 M<sup>2</sup> INCLUDING VERANDA (49 SQ. FT. / 4.5 M<sup>2</sup>)