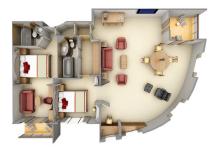

### **GRAND SUITE**

Available as a one-bedroom configuration or as two bedrooms (as illustrated) by adjoining with a Veranda Suite.

1 BEDROOM: 1,019 SQ. FT. / 95 M<sup>2</sup> INCLUDING VERANDA (145 SQ. FT. / 14 M²)

2 BEDROOM: 1,314 SQ. FT. / 122 M<sup>2</sup> INCLUDING VERANDA (194 SQ. FT./18.5 M²)

- Two teak verandas with patio furniture and floor-to-ceiling glass doors; two-bedroom has additional veranda
- Living room with sitting area; two-bedroom has additional sitting area
- Separate dining area
- Twin beds or queen-sized bed; two-bedroom has additional twin beds or queen-sized bed
- Marbled bathroom with full-sized tub and separate shower; two-bedroom has additional marbled bathroom with shower
- Walk-in wardrobe(s) with personal safe
- Vanity table(s) with hair dryer
- Writing desk(s)
- Flat screen television(s) and satellite reception
- Bang & Olufsen audio system
- Illy Espresso machine
- Direct-dial telephone(s)