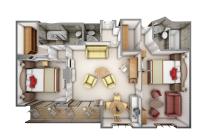

### OWNER'S SUITE

Available as a one-bedroom configuration or as two bedrooms (as illustrated) by adjoining with a Vista Suite.

1 BEDROOM: 587 SQ. FT. / 55 M<sup>2</sup> INCLUDING VERANDA (89 SQ. FT. / 8 M²)

2 BEDROOM: 827 SQ. FT. / 77 M<sup>2</sup> INCLUDING VERANDA (89 SQ. FT. / 8 M²)

- Large teak veranda with patio furniture and floor-to-ceiling glass doors; two bedroom has additional large picture window
- Living room with sitting area; two-bedroom has additional sitting area
- Separate dining areaa
- Twin beds or queen-sized bed; two-bedroom has additional twin beds or queen-sized bed
- Marbled bathrooms with full-sized tub and separate shower; plus a powder room; two-bedroom has additional marbled bathroom with shower
- Walk-in wardrobe(s) with personal safe
- Vanity table(s) with hair dryer
- Writing desk(s)
- Flat screen television(s) with satellite reception
- Bang & Olufsen audio system
- Illy Espresso machine
- Direct-dial telephone(s)