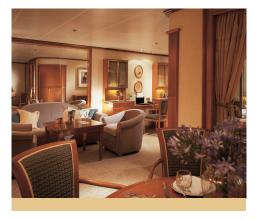

### SILVER SUITE

Silver Suites accommodate three guests.

541 SO FT / 50 M<sup>2</sup> INCLUDING VERANDA (92 SQ. FT. / 8 M²)

- Teak veranda with patio furniture and floor-to-ceiling glass doors
- Living room (with convertible sofa to accommodate an additional quest)
- Sitting area
- Separate dining area
- Twin beds or queen-sized bed
- Marbled bathroom with shower
- Walk-in wardrobe with personal safe
- Vanity table with hair dryer
- Writing desk
- Flat screen television with satellite reception
- Bang & Olufsen audio system
- Illy Espresso machine
- Direct-dial telephone